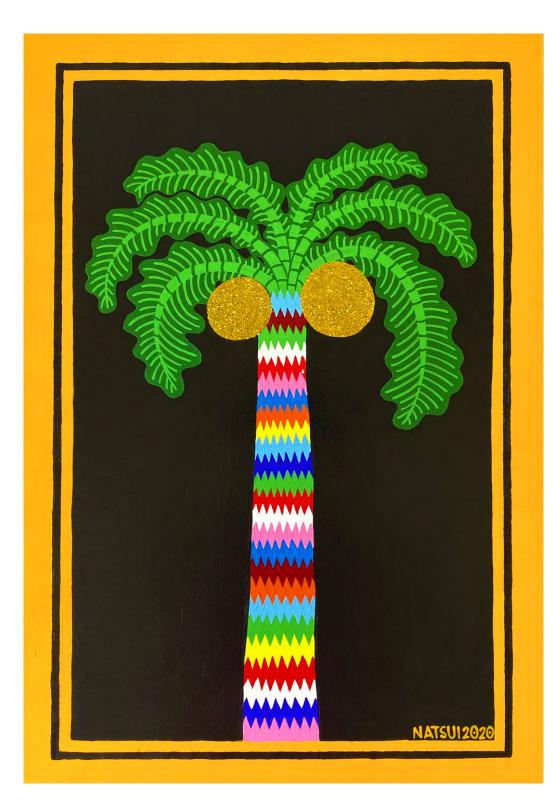

u



Mother & Child By Nathalia Suizu Acrylic, Gouache & Silver Leaf on Birch 95x70cm in Raw Oak Float Frame \$2400 SOLD



Night Star By Nathalia Suizu Acrylic, Gouache & Silver Leaf on Board 36x45 cm in Raw Oak Float Frame \$650 SOLD



Offerings: Roses By Nathalia Suizu Acrylic & Gouache on Birch 40x70cm in Raw Oak Float Frame \$1000 SOLD



Sky Mother By Nathalia Suizu Acrylic, Gouache & Silver Leaf on Birch 95x70cm in Raw Oak Float Frame \$2200 SOLD



The Crone By Nathalia Suizu Acrylic, Gouache, Silver Leaf & Glitter on Birch 95x70cm in Raw Oak Float Frame \$2000



She Wolf By Nathalia Suizu Acrylic, Silver Leaf & Glitter on Board 59x74cm in Painted Timber Frame \$1000 SOLD



Goddess By Nathalia Suizu Acrylic, Gouache & Glitter on Board 52x62cm in Painted Timber Frame \$950 SOLD



Yang By Nathalia Suizu Acrylic, Gouache & Glitter on Board 37x54cm in Painted Timber Frame \$420 SOLD



Rise & Face the Sun By Nathalia Suizu Acrylic, Gouache & Glitter on Board 37x54cm in Painted Timber Frame \$420 SOLD



Axis Mundi By Nathalia Suizu Acrylic, Gouache & Glitter on Board 52x62cm in Painted Timber Frame \$700



Cycles Wall Clock No. 1 By Nathalia Suizu Acrylic and Silver Leaf on Birch, Seiko Clock Components 30x30cm \$250 SOLD



Cycles Wall Clock No. 2 By Nathalia Suizu Medium vary, incl. Acrylic, Silver Leaf and/or Glitter on Birch, Seiko Clock Components 30x30cm \$250 SOLD



Cycles Wall Clock No. 3 By Nathalia Suizu Medium vary, incl. Acrylic, Silver Leaf and/or Glitter on Birch, Seiko Clock Components 30x30cm \$250 SOLD



Cycles Wall Clock No. 4 By Nathalia Suizu