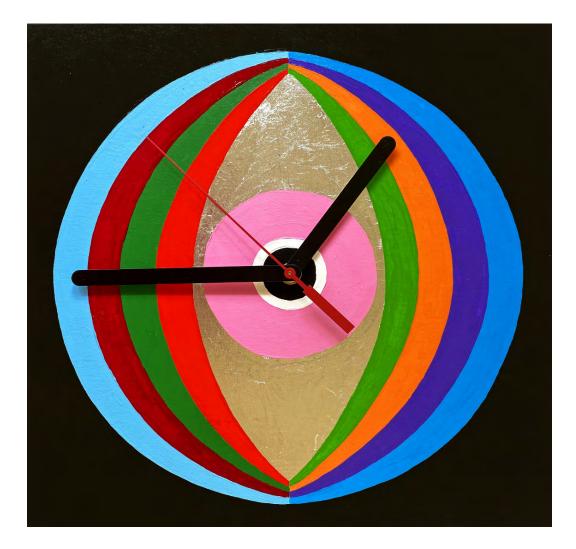

Cycles Wall Clock No. 1 By Nathalia Suizu Acrylic and Silver Leaf on Birch, Seiko Clock Components 30x30cm \$250 SOLD

Cycles Wall Clock No. 2 By Nathalia Suizu Medium vary, incl. Acrylic, Silver Leaf and/or Glitter on Birch, Seiko Clock Components 30x30cm \$250 SOLD

Cycles Wall Clock No. 3 By Nathalia Suizu Medium vary, incl. Acrylic, Silver Leaf and/or Glitter on Birch, Seiko Clock Components 30x30cm \$250 SOLD

Cycles Wall Clock No. 4 By Nathalia Suizu Medium vary, incl. Acrylic, Silver Leaf and/or Glitter on Birch, Seiko Clock Components 30x30cm \$250 SOLD

Cycles Wall Clock No. 5 By Nathalia Suizu Medium vary, incl. Acrylic, Silver Leaf and/or Glitter on Birch, Seiko Clock Components 30x30cm \$250

Cycles Wall Clock No. 6 By Nathalia Suizu Medium vary, incl. Acrylic, Silver Leaf and/or Glitter on Birch, Seiko Clock Components 30x30cm \$250