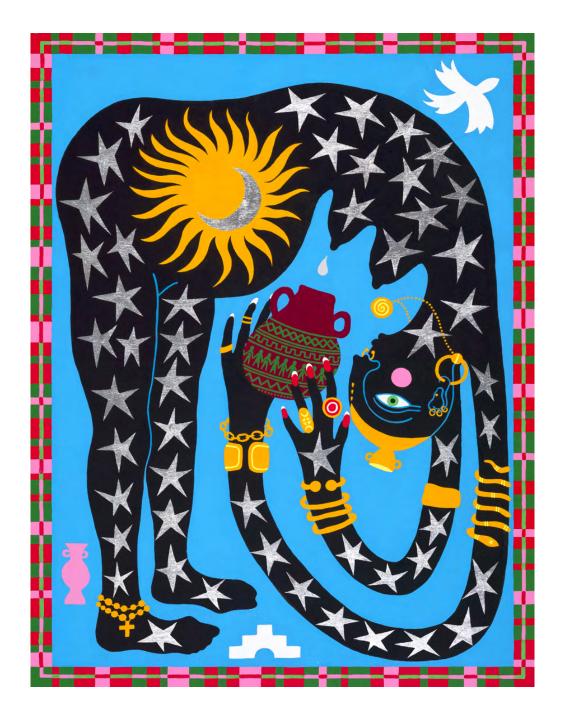

Offerings: Roses By Nathalia Suizu Acrylic & Gouache on Birch 40x70cm in Raw Oak Float Frame \$1000 SOLD

Sky Mother By Nathalia Suizu Acrylic, Gouache & Silver Leaf on Birch 95x70cm in Raw Oak Float Frame \$2200 SOLD