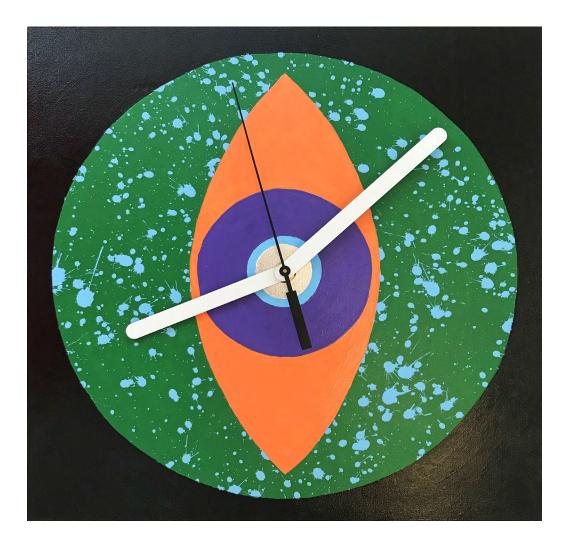

Cycles Wall Clock No. 1 By Nathalia Suizu Acrylic and Silver Leaf on Birch, Seiko Clock Components 30x30cm \$250 SOLD

Cycles Wall Clock No. 2 By Nathalia Suizu Medium vary, incl. Acrylic, Silver Leaf and/or Glitter on Birch, Seiko Clock Components 30x30cm \$250 SOLD

Cycles Wall Clock No. 3 By Nathalia Suizu Medium vary, incl. Acrylic, Silver Leaf and/or Glitter on Birch, Seiko Clock Components 30x30cm \$250 SOLD

Cycles Wall Clock No. 4 By Nathalia Suizu Medium vary, incl. Acrylic, Silver Leaf and/or Glitter on Birch, Seiko Clock Components 30x30cm \$250 SOLD

Cycles Wall Clock No. 5 By Nathalia Suizu Medium vary, incl. Acrylic, Silver Leaf and/or Glitter on Birch, Seiko Clock Components 30x30cm \$250

Cycles Wall Clock No. 6 By Nathalia Suizu Medium vary, incl. Acrylic, Silver Leaf and/or Glitter on Birch, Seiko Clock Components 30x30cm \$250

Cycles Wall Clock No. 7 By Nathalia Suizu Medium vary, incl. Acrylic, Silver Leaf and/or Glitter on Birch, Seiko Clock Components 30x30cm \$250 SOLD

Cycles Wall Clock No. 8 By Nathalia Suizu Medium vary, incl. Acrylic, Silver Leaf and/or Glitter on Birch, Seiko Clock Components 30x30cm \$250

Cycles Wall Clock No. 9 By Nathalia Suizu Medium vary, incl. Acrylic, Silver Leaf and/or Glitter on Birch, Seiko Clock Components 30x30cm \$250 SOLD

Year of the Rat By Nathalia Suizu Acrylic & Gouache on Birch 30x30cm \$550 SOLD FOR SALES ENQUIRIES PLEASE EMAIL INFO@OFFTHEKERB.COM.AU OR RING 0400530464