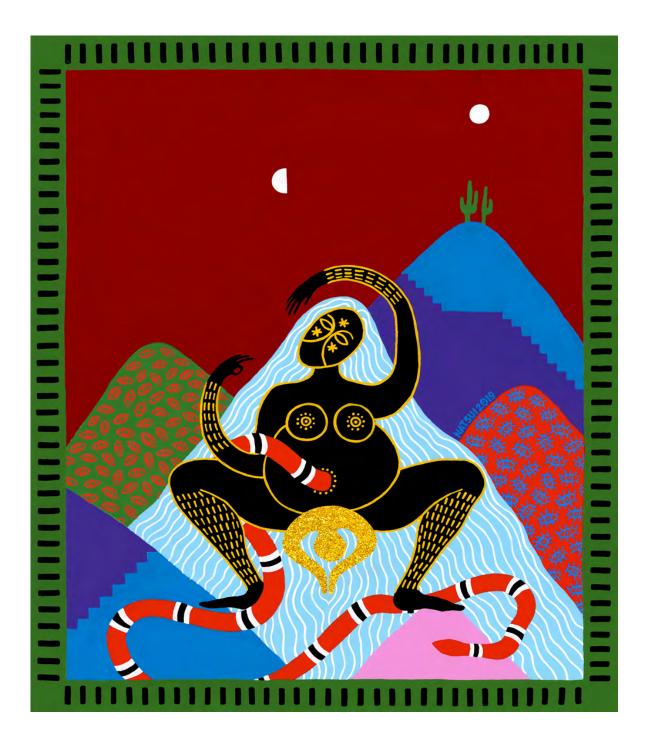

Goddess By Nathalia Suizu Acrylic, Gouache & Glitter on Board 52x62cm in Painted Timber Frame \$950 SOLD

Yang By Nathalia Suizu Acrylic, Gouache & Glitter on Board 37x54cm in Painted Timber Frame \$420 SOLD