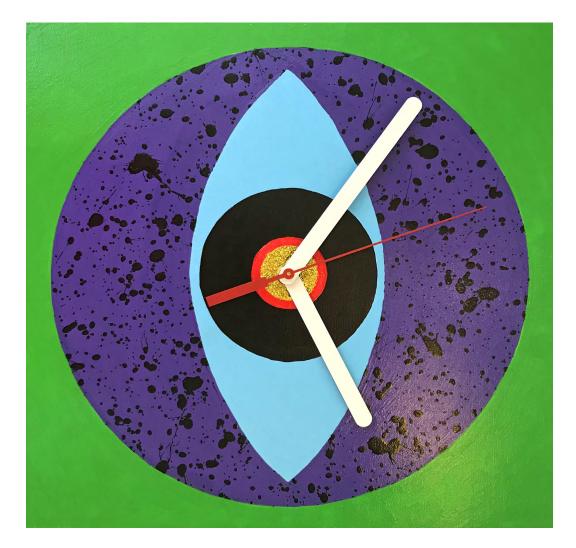

Cycles Wall Clock No. 7 By Nathalia Suizu Medium vary, incl. Acrylic, Silver Leaf and/or Glitter on Birch, Seiko Clock Components 30x30cm \$250 SOLD

Cycles Wall Clock No. 8 By Nathalia Suizu Medium vary, incl. Acrylic, Silver Leaf and/or Glitter on Birch, Seiko Clock Components 30x30cm \$250

Cycles Wall Clock No. 9 By Nathalia Suizu Medium vary, incl. Acrylic, Silver Leaf and/or Glitter on Birch, Seiko Clock Components 30x30cm \$250 SOLD

Year of the Rat By Nathalia Suizu Acrylic & Gouache on Birch 30x30cm \$550 SOLD FOR SALES ENQUIRIES PLEASE EMAIL INFO@OFFTHEKERB.COM.AU OR RING 0400530464