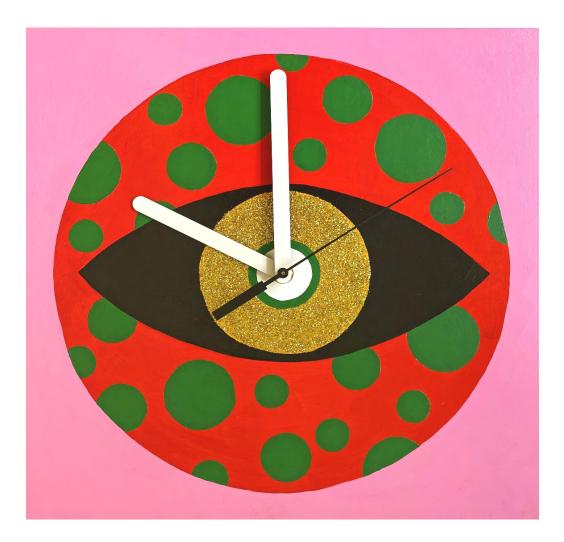

Cycles Wall Clock No. 1 By Nathalia Suizu Acrylic and Silver Leaf on Birch, Seiko Clock Components 30x30cm \$250 SOLD

Cycles Wall Clock No. 2 By Nathalia Suizu Medium vary, incl. Acrylic, Silver Leaf and/or Glitter on Birch, Seiko Clock Components 30x30cm \$250 SOLD

Cycles Wall Clock No. 3 By Nathalia Suizu Medium vary, incl. Acrylic, Silver Leaf and/or Glitter on Birch, Seiko Clock Components 30x30cm \$250 SOLD

Cycles Wall Clock No. 4 By Nathalia Suizu Medium vary, incl. Acrylic, Silver Leaf and/or Glitter on Birch, Seiko Clock Components 30x30cm \$250 SOLD

Cycles Wall Clock No. 5 By Nathalia Suizu Medium vary, incl. Acrylic, Silver Leaf and/or Glitter on Birch, Seiko Clock Components 30x30cm \$250

Cycles Wall Clock No. 6 By Nathalia Suizu Medium vary, incl. Acrylic, Silver Leaf and/or Glitter on Birch, Seiko Clock Components 30x30cm \$250

Cycles Wall Clock No. 7 By Nathalia Suizu Medium vary, incl. Acrylic, Silver Leaf and/or Glitter on Birch, Seiko Clock Components 30x30cm \$250 SOLD

Cycles Wall Clock No. 8 By Nathalia Suizu Medium vary, incl. Acrylic, Silver Leaf and/or Glitter on Birch, Seiko Clock Components 30x30cm \$250

Cycles Wall Clock No. 9 By Nathalia Suizu Medium vary, incl. Acrylic, Silver Leaf and/or Glitter on Birch, Seiko Clock Components 30x30cm \$250 SOLD

Year of the Rat By Nathalia Suizu Acrylic & Gouache on Birch 30x30cm \$550 SOLD FOR SALES ENQUIRIES PLEASE EMAIL INFO@OFFTHEKERB.COM.AU OR RING 0400530464