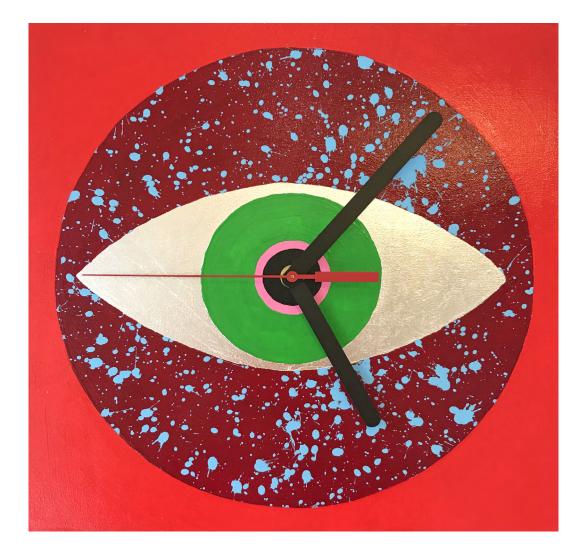

Cycles Wall Clock No. 3 By Nathalia Suizu Medium vary, incl. Acrylic, Silver Leaf and/or Glitter on Birch, Seiko Clock Components 30x30cm \$250 SOLD

Cycles Wall Clock No. 4 By Nathalia Suizu Medium vary, incl. Acrylic, Silver Leaf and/or Glitter on Birch, Seiko Clock Components 30x30cm \$250 SOLD

Cycles Wall Clock No. 5 By Nathalia Suizu Medium vary, incl. Acrylic, Silver Leaf and/or Glitter on Birch, Seiko Clock Components 30x30cm \$250

Cycles Wall Clock No. 6 By Nathalia Suizu Medium vary, incl. Acrylic, Silver Leaf and/or Glitter on Birch, Seiko Clock Components 30x30cm \$250