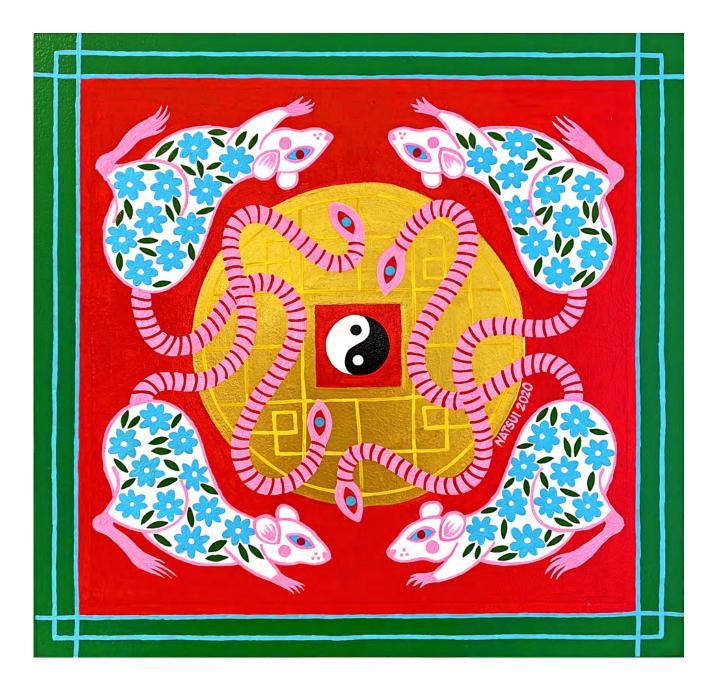

Cycles Wall Clock No. 9 By Nathalia Suizu Medium vary, incl. Acrylic, Silver Leaf and/or Glitter on Birch, Seiko Clock Components 30x30cm \$250 SOLD

Year of the Rat By Nathalia Suizu Acrylic & Gouache on Birch 30x30cm \$550 SOLD FOR SALES ENQUIRIES PLEASE EMAIL INFO@OFFTHEKERB.COM.AU OR RING 0400530464