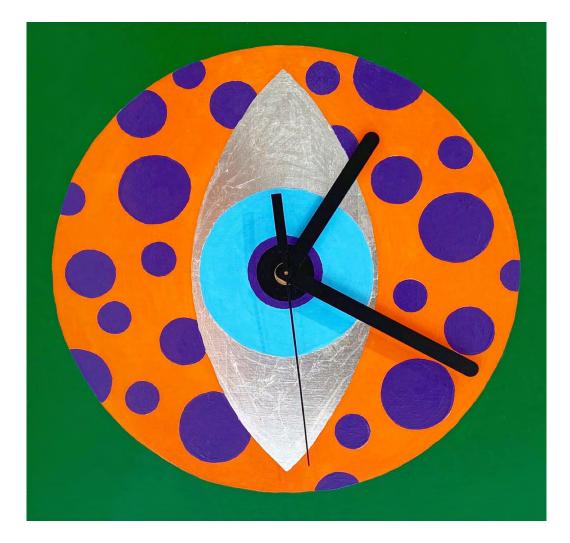

Cycles Wall Clock No. 5 By Nathalia Suizu Medium vary, incl. Acrylic, Silver Leaf and/or Glitter on Birch, Seiko Clock Components 30x30cm \$250

Cycles Wall Clock No. 6 By Nathalia Suizu Medium vary, incl. Acrylic, Silver Leaf and/or Glitter on Birch, Seiko Clock Components 30x30cm \$250

Cycles Wall Clock No. 7 By Nathalia Suizu Medium vary, incl. Acrylic, Silver Leaf and/or Glitter on Birch, Seiko Clock Components 30x30cm \$250 SOLD

Cycles Wall Clock No. 8 By Nathalia Suizu Medium vary, incl. Acrylic, Silver Leaf and/or Glitter on Birch, Seiko Clock Components 30x30cm \$250