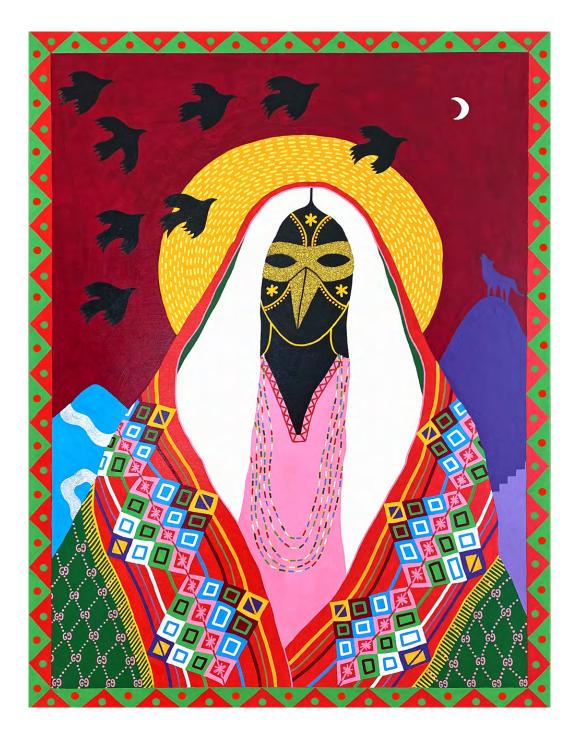

## SHRINE // Nathalia Suizu

Mother & Child By Nathalia Suizu Acrylic, Gouache & Silver Leaf on Birch 95x70cm in Raw Oak Float Frame \$2400 SOLD

Night Star By Nathalia Suizu Acrylic, Gouache & Silver Leaf on Board 36x45 cm in Raw Oak Float Frame \$650 SOLD